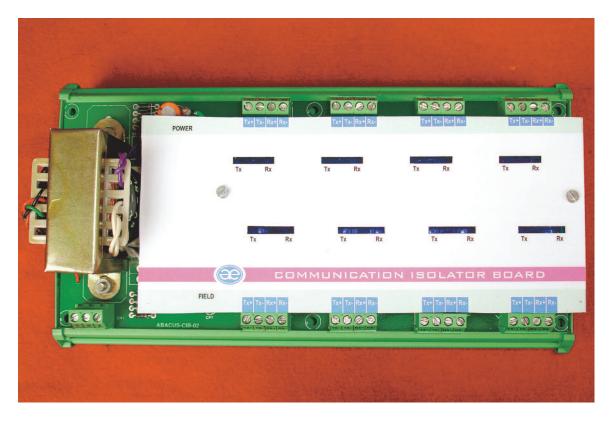

## ACIB COMMUNICATION ISOLATION BOARD

THE COMMUNICATION ISOLATOR BOARD IS HIGH SPEED RS 422/485 ISOLATOR . THE OPTICAL ISOLATION PROTECTS ONE SEGMENT OF YOUR NETWORK FROM PROBLEMS THAT ARISES ON THE OTHER. THE MODEL SUPPORTS FOR RS 422/RS 485- 4 WIRE/RS 485- 2 WIRE.( JUMPER LINK SELECTABLE).

## \*SPECIFICATIONS:

| OPTICAL ISOLATION | 1.5 KV                                          |
|-------------------|-------------------------------------------------|
| INTERFACE         | RS 485 /RS422                                   |
| SPEED             | 9600 BPS TO 38.4 KBPS                           |
| CONNECTORS        | TERMINAL BLOCK.                                 |
| INDICATIONS       | SERIAL- TRANSMIT & RECEIVE (TX+, TX-, RX+, RX-) |
| POWER             | 230 /110 V AC                                   |
| CHANNELS:         | 4 CHANNEL                                       |
| SIZE :            | 232[L] X 108[W] X 60[H] MM.(DIN RAIL)           |