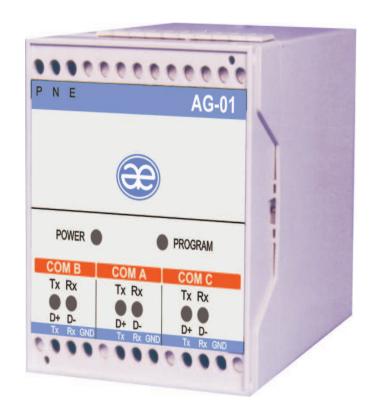

## ACON AG- 01 PROTOCOL CONVERTER

ACON AG-1 IS A DEVICE, WHICH IS USED AS A PROTOCOL CONVERTER BETWEEN TWO SERIAL DEVICES ALONG WITH EXTERNAL DIGITAL INPUTS INTERFACE FACILITY.

## $*_{\underline{\text{SPECIFICATIONS}}}:$

| OPTICAL ISOLATION                                                                                                    | 1.5 KV                                |
|----------------------------------------------------------------------------------------------------------------------|---------------------------------------|
| INTERFACE                                                                                                            | RS232 / RS 485 2 wire, 4 WIRE.        |
| CONNECTORS                                                                                                           | TERMINAL BLOCK.                       |
| INDICATIONS                                                                                                          | POWER                                 |
| POWER                                                                                                                | 230 V AC                              |
| SIZE                                                                                                                 | 110 [L]X 75 [W] X 70[H] MM (DIN RAIL) |
| *PROTOCOL CONVERSION BETWEEN TWO SERIAL DEVICES (RS232/RS485 NO JUMPER LINK SELECTION REQUIRED FOR 2 WIRE & 4 WIRE). |                                       |
| *EXTERNAL DIGITAL INPUTS INTERFACE.                                                                                  |                                       |
| *REQUIRES PROTOCOL DETAILS. *THREE PORT AND TWO PORT MODELS ARE AVAILABLE.                                           |                                       |