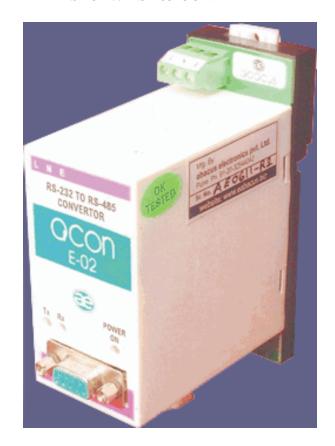

## ACON E- 02 RS 232 to RS 485 CONVERTER

THE MODEL ACON E-02 IS HIGH SPEED RS 232 TO RS 485 CONVERTER SUPPORTING AUTO BAUD RATE.

## $*_{\underline{\text{SPECIFICATIONS}}}:$

| OPTICAL ISOLATION | 1.5 KV.                                                                                               |
|-------------------|-------------------------------------------------------------------------------------------------------|
| INTERFACE         | RS232/ RS485- 2 Wire/ RS485- 4 wire.                                                                  |
| BAUDRATE          | AUTO (1200BPS TO 115KBPS).                                                                            |
| OPERATION         | <ol> <li>MULTI-DROP FULL DUPLEX (RS485-4 W).</li> <li>MULTI-DROP HALF DUPLEX (RS485- 2 W).</li> </ol> |
| CONNECTORS        | FOR RS232 - DB9 FEMALE.  FOR RS 485 – TERMINAL BLOCK.                                                 |
| INDICATIONS       | POWER, TRANSMIT & RECEIVE.                                                                            |
| POWER             | 230VAC / 24 VDC /SMPS.                                                                                |
| SIZE              | 75 [L] X40 [W] X85 [H] MM. (DIN RAIL).                                                                |