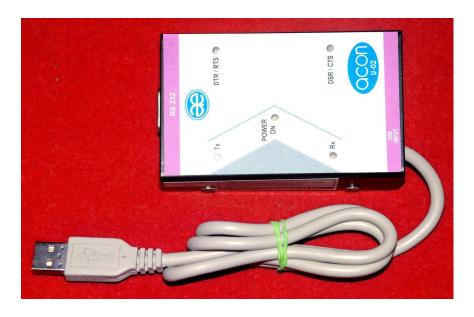

ACON U- 02 USB TO RS232 CONVERTER (ISOLATED)

THE MODEL ACON U-02 IS USB BUS POWER, HIGH SPEED, AND USB TO RS232- CONVERTER. IT SUPPORTS AUTO BAUD RATE.

## $*_{\underline{\text{SPECIFICATIONS}}}:$

| INTERFACE                                                                 | USB / RS232                                           |
|---------------------------------------------------------------------------|-------------------------------------------------------|
| OPERATION                                                                 | RS232 (TX, RX ONLY)                                   |
| SPEED                                                                     | 2400 TO 115KBPS                                       |
| CONNECTORS                                                                | 1) USB - ' A ' TYPE MALE CONNECTOR<br>2) RS232 - DB 9 |
| INDICATIONS                                                               | POWER, TX, RX                                         |
| POWER                                                                     | USB BUS POWER                                         |
| SIZE                                                                      | 90[L] X 58[W] X 20[D] MM.                             |
| * MODEL ACON U-02 SUPPORTS ONLY RS232 CONVERSION WITH HARDWARE HANDSHAKE. |                                                       |