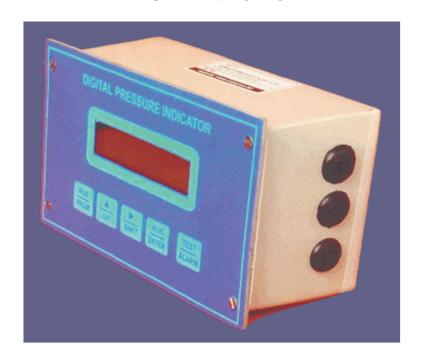

## AIND - 01 DIGITAL INDICATOR

THE MODEL AIND -01 IS A DIGITAL INDICATOR WITH 4 TO 20 MA /0 -10 V INPUT AND AUDIO VISUAL ALARM.

## $*_{\underline{\text{SPECIFICATIONS}}}:$

| INPUT                                                                                                             | 4-20 MA / 0-10 V.(PRESSURE, TEMPERATURE, HUMIDITY, WEIGHT FLOW) |
|-------------------------------------------------------------------------------------------------------------------|-----------------------------------------------------------------|
| CALIBRATION                                                                                                       | SOFTWARE CALIBRATION                                            |
| DISPLAY                                                                                                           | 16 X 2 LCD DISPLAY WITH BACKLIGHT                               |
| OUTPUT                                                                                                            | POTENTIAL FREE RELAY OUTPUT FOR ALARM                           |
| ALARM                                                                                                             | AUDIBLE BUZZER                                                  |
| CONNECTORS                                                                                                        | TERMINAL BLOCK                                                  |
| POWER                                                                                                             | 24VAC / 24 VDC                                                  |
| SIZE                                                                                                              | 145[W] X 50[D] X 80[H] MM                                       |
| TWO INPUT MODEL IS ALSO AVAILABLE TWO INPUT AND TWO OUTPUT WITH MIN. MAX. AVERAGE VALUE DISPLAY IS ALSO AVAILABLE |                                                                 |